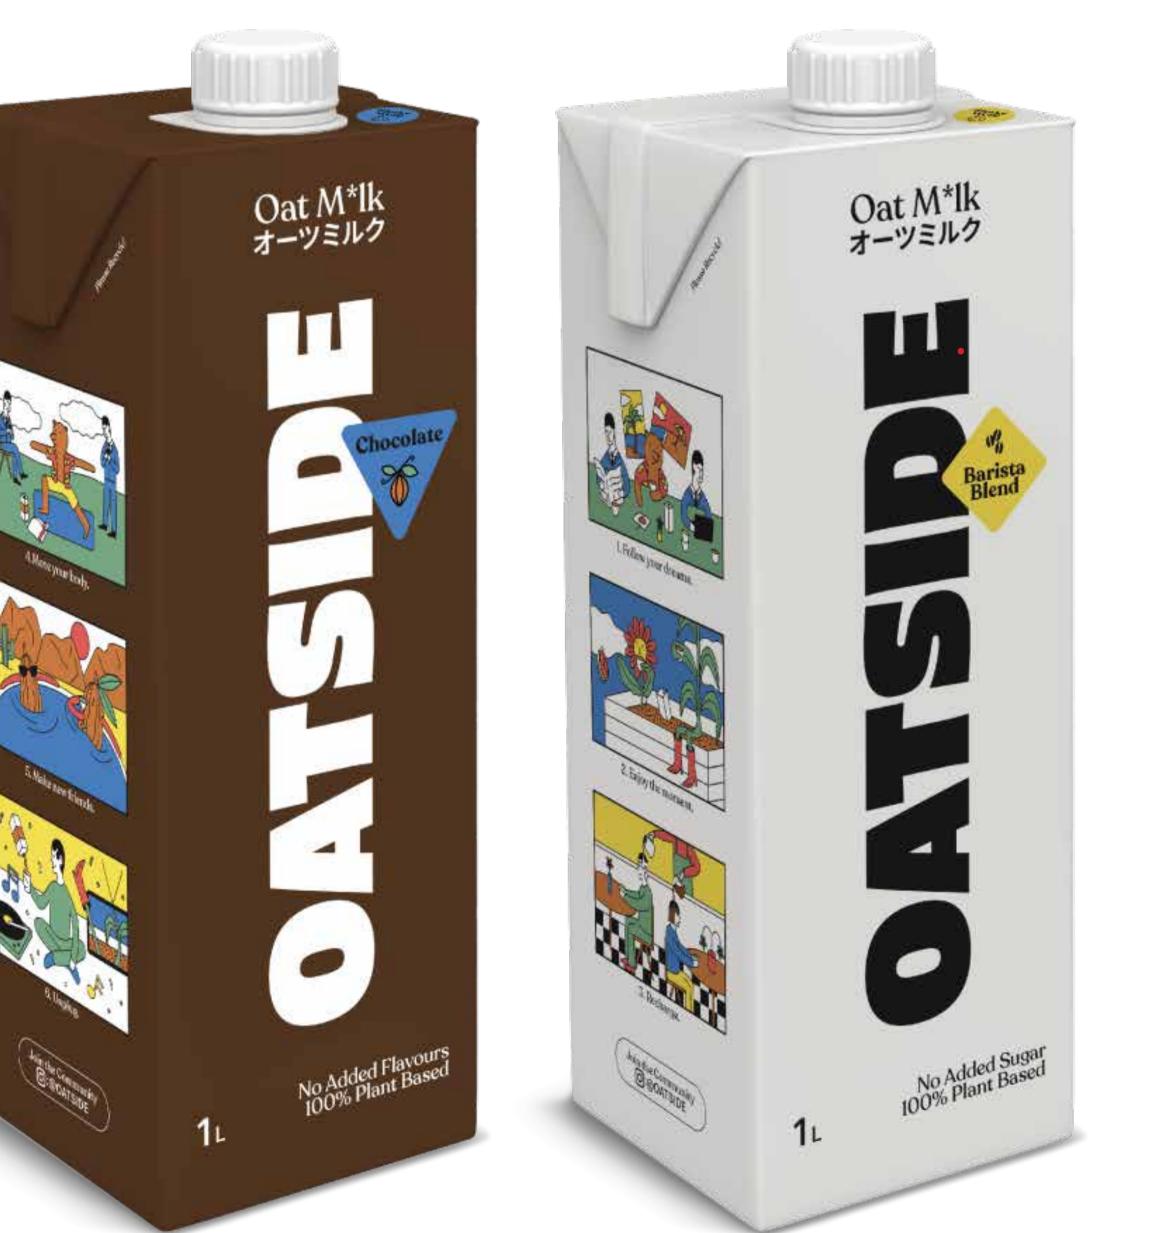

toppings

#### **Oven Baked Salmon Salad**

Salmon, onion, cherry tomatoes, broccoli, egg, corn, homemade teriyaki sauce, and multigrain toppings







| 4.3  |  |
|------|--|
| 4.7  |  |
| 10.9 |  |
| 12.5 |  |
|      |  |

#### 13.9

#### 15.2







All items are applicable for 1-for-1 mains redemption

### **Cream Cheese Bagel**

### **Cranberry Turkey Bagel**

#### **Smoked Duck Bagel**

#### **Smoked Salmon Bagel**

## Pizza

(Available from 11am onwards)



All items are applicable for 1-for-1 mains redemption

#### Margherita Pizza

#### Hawaiian Pizza

**Smoked Salmon Pizza** 

**Truffle Mushroom Pizza** 

6.2 10.2 10.2 12.2

5.2 6.2 7.2 7.2





#### **Oat Milk**

#### **Chocolate Oat Milk**

### **Strawberry Oat Milk Latte**

# Going OATSIDE

#### HOT ICED

#### 4.9

4.9









STRAWBERRY OAT MILK LATTE





- **Double Espresso**
- Cappuccino
- Americano
- Latte
- Mocha
- **Salted Caramel Latte**
- White Choco Latte

## Non-Coffee

#### Matcha Latte

**Swiss Pure Chocolate** 



**NUTRI-GRADE IS BASED ON DEFAULT PREPARATION** (BEFORE ADDITION OF ICE).

| COTTEE               | ΗΟΤ | ICED                  |
|----------------------|-----|-----------------------|
| Double Espresso      | 5.3 |                       |
| Cappuccino           | 5.9 | 2%<br>sugar           |
| Americano            | 5.5 | 6.2                   |
| Latte                | 5.9 | 6.5 02%<br>sugar      |
| Mocha                | 6.2 | 6.9 6.9 4% sugar      |
| Salted Caramel Latte | 6.2 | 6.9 <b>7</b> % sugar  |
| White Choco Latte    | 6.2 | 6.9 <b>D</b> 4% sugar |



- Chamomil
- **Ear