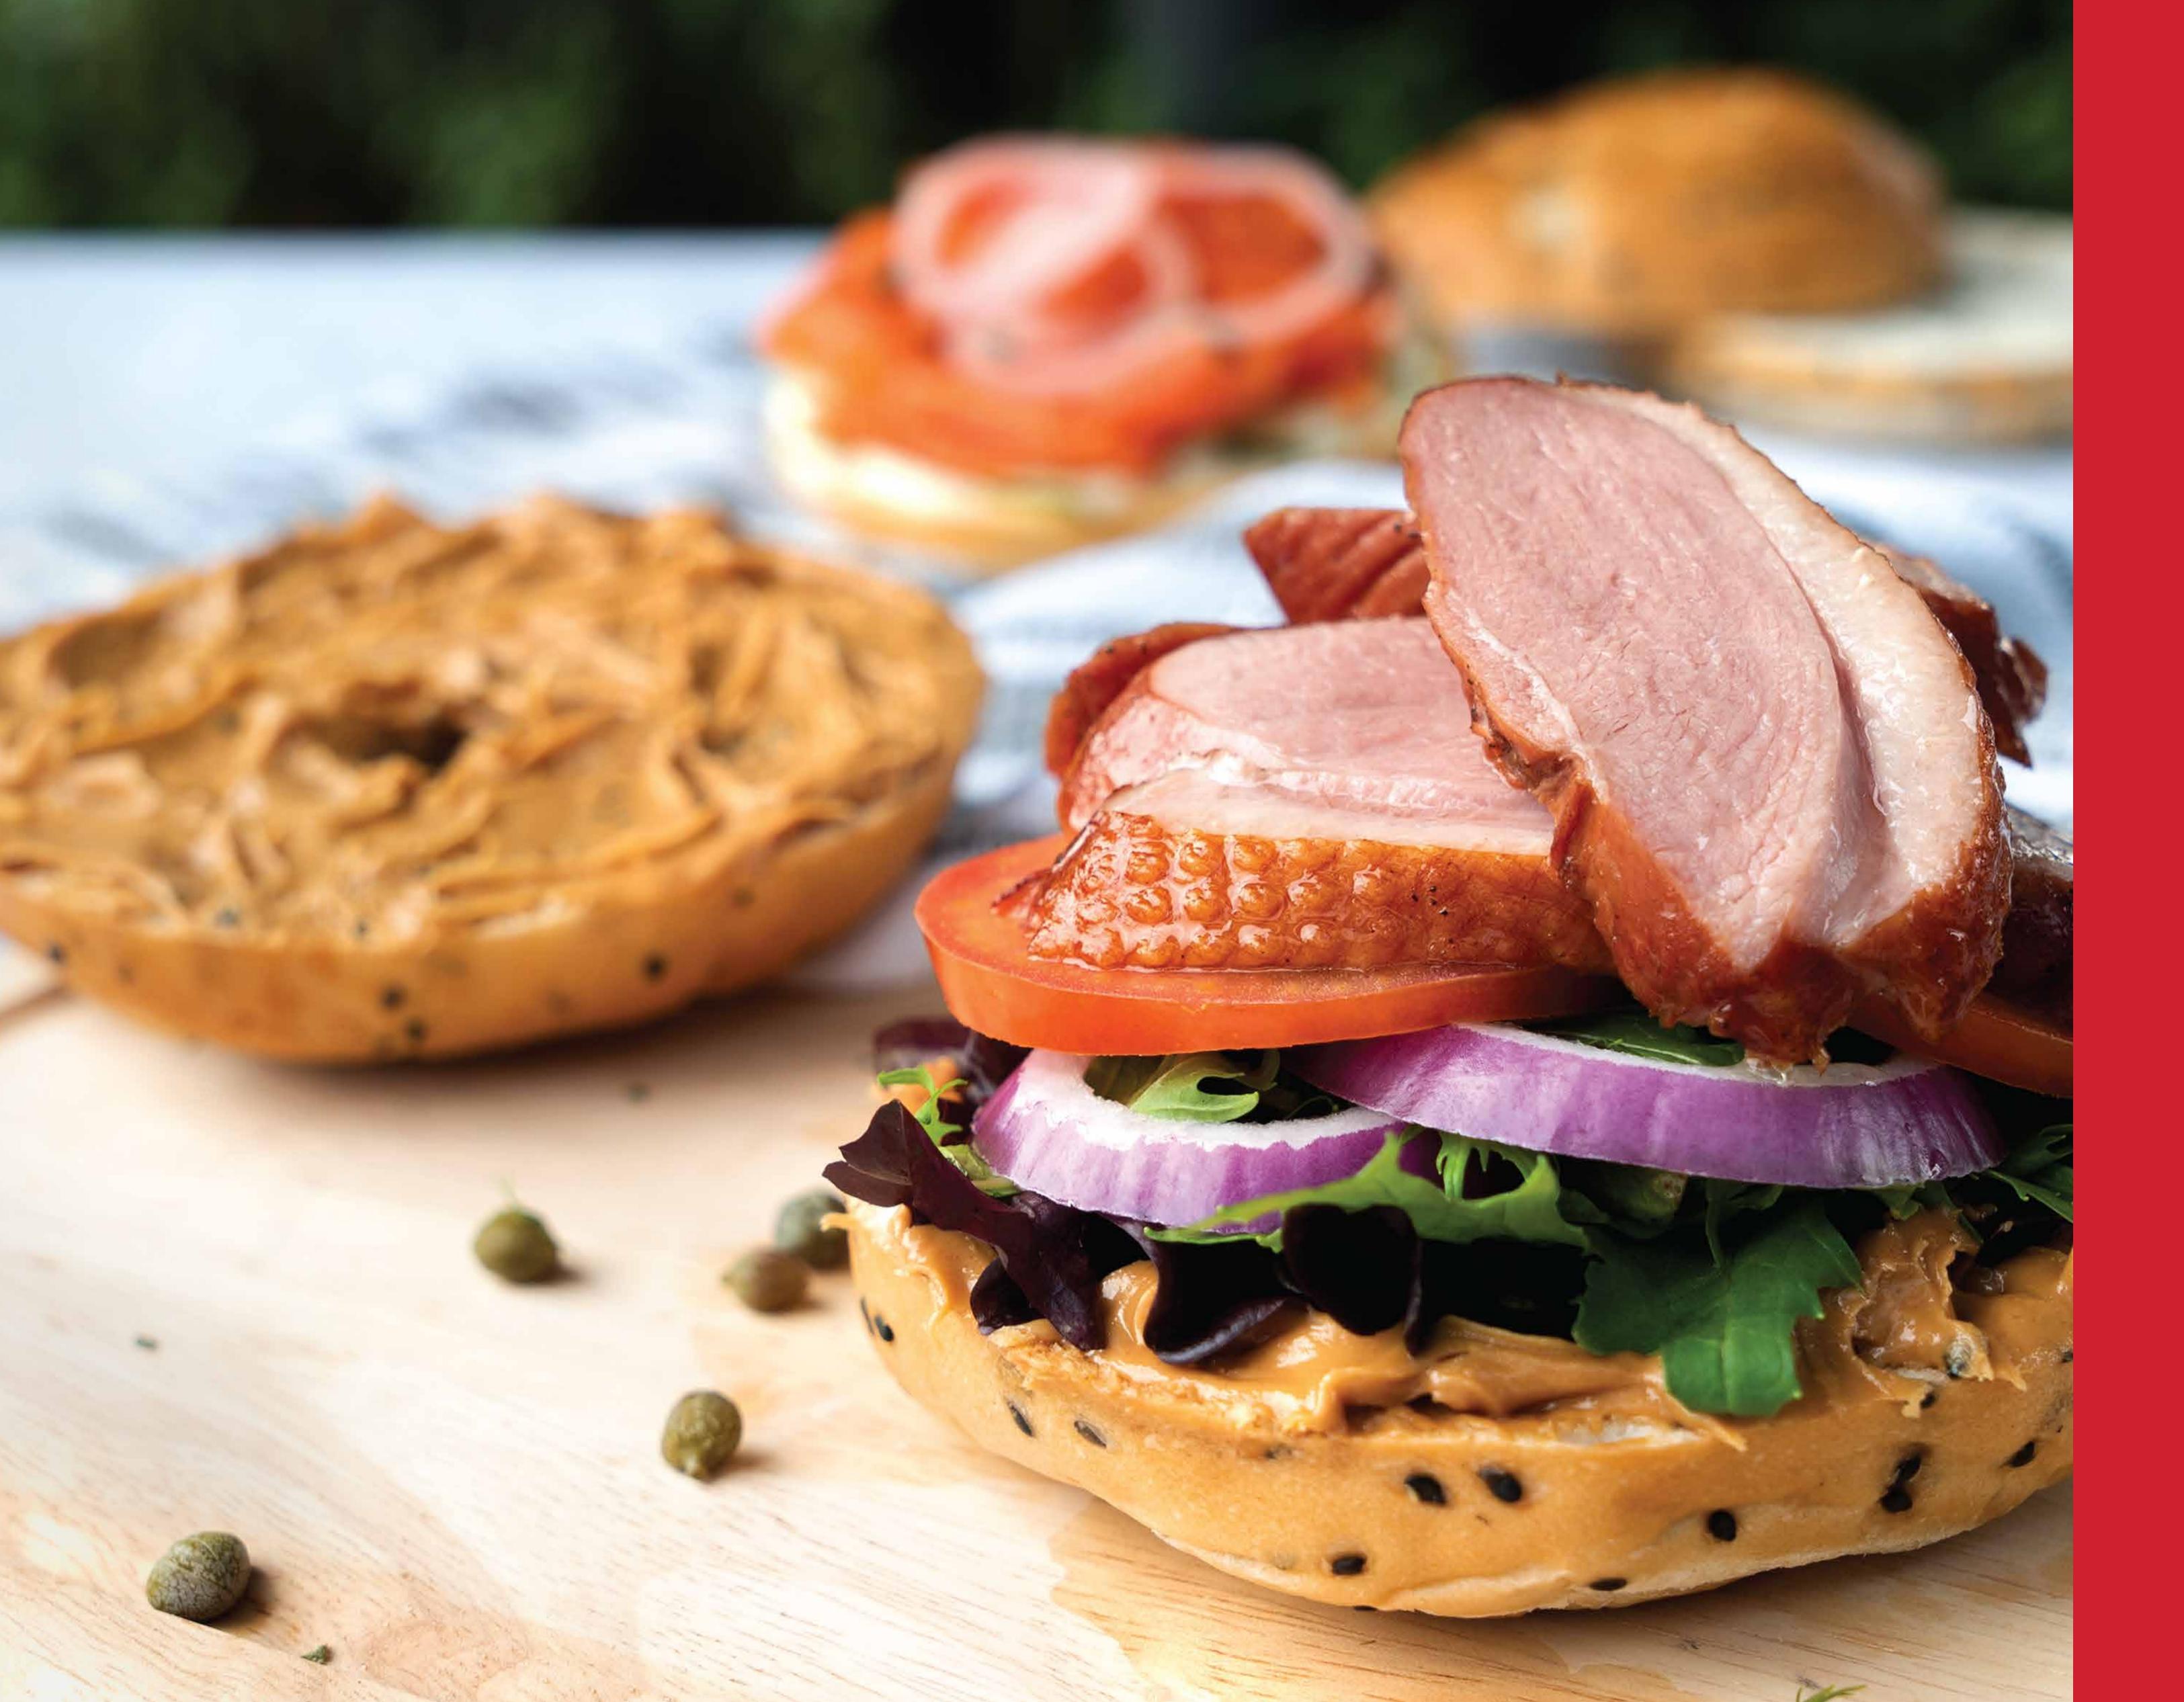

## Kraftwich

(Available from 11am onwards)

The signature KRAFTWICH<sup>™</sup> sandwiches come with a multigrain bread containing the healthiest grains including wheat, soya, sunflower seeds and oats.

### Tuna & Egg

**Turkey Ham & Cheese** 

#### **Smoked Chicken**

#### **Smoked Duck**

Avocado & Cheese

#### **Beef Pastrami**

#### **Smoked Salmon**

Thai Spicy Chicken

| 9.2  |
|------|
| 9.2  |
| 10.2 |
| 10.2 |
| 11.2 |
| 11.2 |
| 11.2 |
| 12.2 |